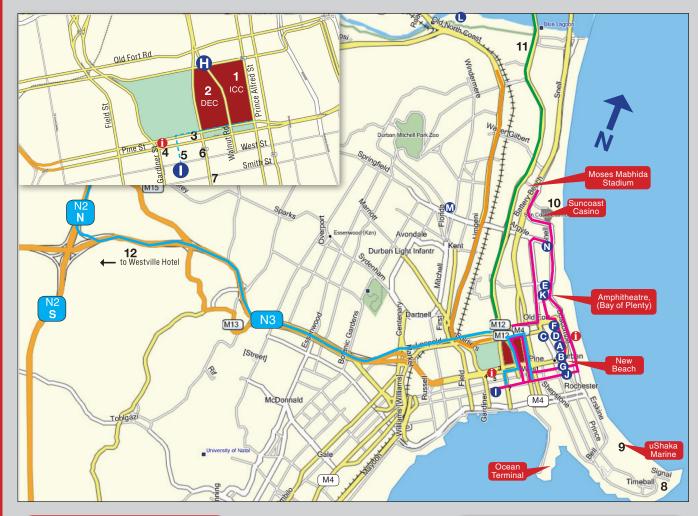

RIVERSIDE ZONE

Riverside Hotel

UMHLANGA ZONE

Cabana Hotel Umhlanga Sands Beverly Hills Hotel Protea Umhlanga

**GATEWAY ZONE** 

Gateway Hotel City Lodge Protea Gateway Garden Court Holiday Inn Coastlands

- 1 Tourist Information & Convention Bureau
- --- Pedestrian Walks
- 1. ICC Durban
- 2. Durban Exhibition Centre
- **3.** Workshop Speciality Shopping Centre
- 4. Post Office
- **5.** City Hall
- 6. Natural Science Museum
- 7. Natal Maritime Museum
- 8. Point Waterfront
- 9. uShaka Marine World
- 10. Suncoast Casino
- 11. Hotels situated in Umhlanga and North of Durban
- 12. To Westville Hotel

#### **HOTEL LOCATION MAP**

- A. Balmoral Hotel
- B. Beach Hotel
- **C.** City Lodge
- **D.** The Edward Hotel
- E. Holiday Inn Garden Court, North Beach
- F. Holiday Inn Garden Court, Marine Parade
- G. Holiday Inn Garden Court, South Beach
- H. Hilton Hotel
- I. The Royal
- J. Tropicana Hotel
- K. Elangeni Hotel
- L. The Riverside
- M. Quarters Hotel
- N. Blue Water Hotel