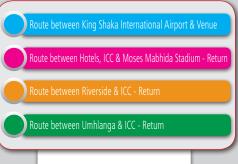

Morning Shuttles from ALL Hotels to Venue (ICC)

08H00 - 10H30

(15min intervals)

Afternoon Shuttles from Venue (ICC) to ALL Hotels

17H00 - 19H00

(15min intervals)

(15min intervals)

Afternoon Shuttles from Venue (ICC) to ALL Hotels

17H00 - 19H00

(15min intervals)

MONDAY – 12 May

Morning Shuttles from ALL Hotels to Venue (ICC)

08H00 - 10H30

(15min intervals)

Afternoon Shuttles from Venue (ICC) to ALL Hotels

17H00 - 19H00

(15min intervals)

\_\_\_\_

09H00 – 18H00 10 – 11 May 2014 09H00 – 16H00 12 May 2014

Exhibitors can enter the halls from 08H00

Due to environmental considerations, shuttles will be leaving on the scheduled routes only once the shuttles are full

12 May

Venue (ICC) to King Shaka Airport

09H00 - 16H00

Shuttles available on the hour from the Venue (ICC)

13 May

Zone Hotels to Airport only

(Refer above designated Zone Hotels)

05H00 – 18H00 Shuttles will depart from all Zone Hotels to KING SHAKA AIRPORT